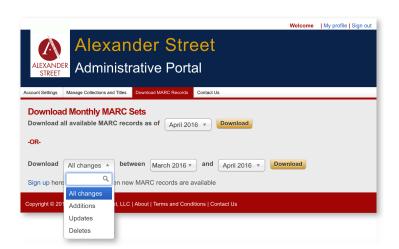

### **Generate MARC Sets**

After clicking Download MARC Records -> Download Monthly MARC Sets, there are two options available.

#### 1. Download all available MARC records as of a certain month.

This is great for brand new MARC customers who have never loaded Alexander Street records. You will be able to download a file of all of your available MARC records. It presents a file that contains all of your institution's MARC records as of the 1st of that month.

#### 2. Download MARC changes between a range of months.

This option is great for existing MARC customers as they can select additions, updates, or deletes specific to their institution. Customers who have downloaded our record sets in the past will find this option useful as will new customers after their initial month.